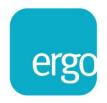

## **Product Specification**

| Product code            | CMS3004C-ED & CMS2889 - BLACK                       |
|-------------------------|-----------------------------------------------------|
| *Weight capacity        | 3 – 8 kg per arm                                    |
| **Maximum Screen Size   | 36"                                                 |
| Height adjustment range | 200mm – 500mm from desktop                          |
| Max forward extension   | 600mm                                               |
| VESA                    | 75mm & 100mm VESA compliant                         |
| Movement                | Height adjustment, tilt, swivel, rotation and reach |

## Additional Information

Available for desktop of 18 / 20 / 25mm thickness

Integral cable management

2 screen gas assisted height adjustment

Lockable quick release VESA function

180° anti rotation feature