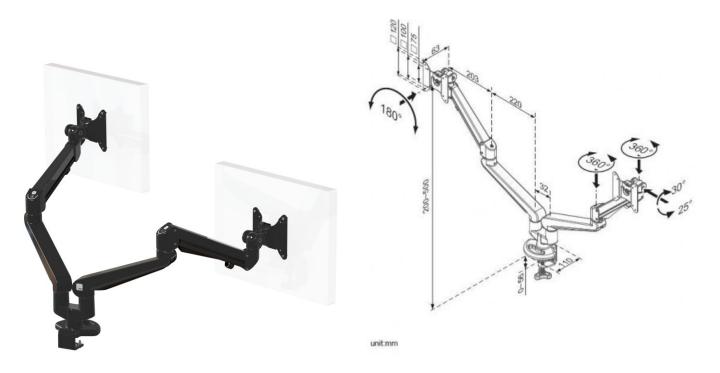

## Ascend Double Gas Arm with Baby-c Clamp

## **Product Specification**

| Product code            | CMS3004C-ED & CMS2889 - BLACK                       |
|-------------------------|-----------------------------------------------------|
| *Weight capacity        | 3 – 8 kg per arm                                    |
| **Maximum Screen Size   | 36"                                                 |
| Height adjustment range | 200mm – 500mm from desktop                          |
| Max forward extension   | 600mm                                               |
| VESA                    | 75mm & 100mm VESA compliant                         |
| Movement                | Height adjustment, tilt, swivel, rotation and reach |

## Additional Information

Available for desktop of 18 / 20 / 25mm thickness

Integral cable management

2 screen gas assisted height adjustment

Lockable quick release VESA function

180° anti rotation feature